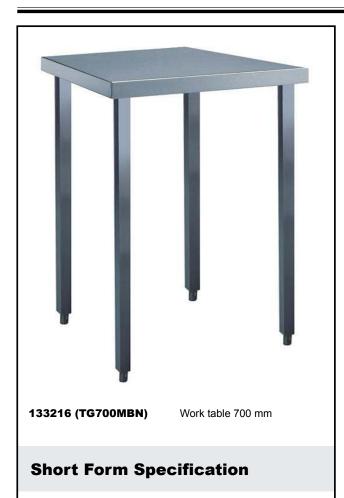

#### Item No.

The 50mm high worktop in 304 AISI stainless steel, 1mm in thickness, has upturned edges and incorporates a layer of sound deadening, waterproof and fireproof material. Square section legs 40x40mm on 1" height-adjustable feet in 304 AISI stainless steel.

# **Key Information:**

| External dimensions,<br>Width:  |        |
|---------------------------------|--------|
| 133216 (TG700MBN)               | 700 mm |
| External dimensions,<br>Depth:  | 700 mm |
| External dimensions,<br>Height: | 900 mm |
| Worktop thickness:              | 50 mm  |
| Net weight:                     | 26 kg  |
|                                 |        |