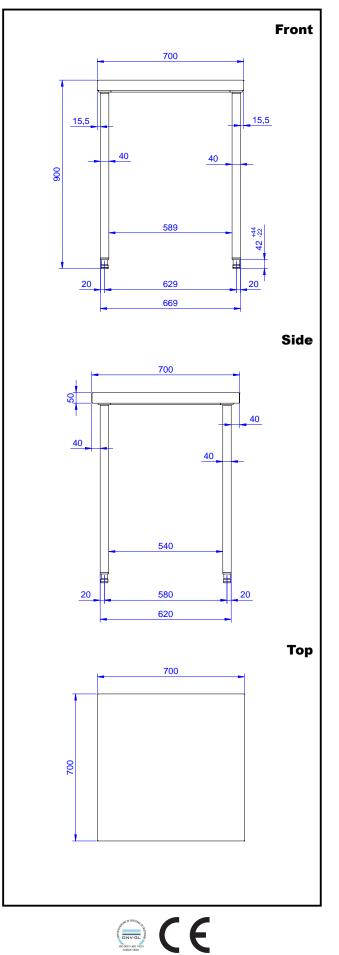

# **Key Information:**

| External dimensions,<br>Width:  |        |
|---------------------------------|--------|
| 133216 (TG700MBN)               | 700 mm |
| External dimensions,<br>Depth:  | 700 mm |
| External dimensions,<br>Height: | 900 mm |
| Worktop thickness:              | 50 mm  |
| Net weight:                     | 26 kg  |
|                                 |        |